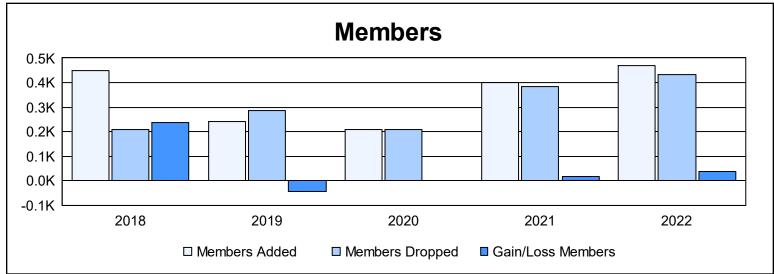

District 301 B2 As of June 2022 Cumulative

| Year      | New<br>Clubs | Dropped<br>Clubs | Gain/<br>Loss<br>Clubs | New<br>Members | Charter<br>Members | Reinstate<br>Members | Transfer<br>Members | Total<br>Member<br>Added | Total<br>Members<br>Dropped | Gain/<br>Loss<br>Members |
|-----------|--------------|------------------|------------------------|----------------|--------------------|----------------------|---------------------|--------------------------|-----------------------------|--------------------------|
| 2017-2018 | 5            | 1                | 4                      | 318            | 118                | 6                    | 6                   | 448                      | 210                         | 238                      |
| 2018-2019 | 3            | 1                | 2                      | 153            | 77                 | 9                    | 1                   | 240                      | 285                         | -45                      |
| 2019-2020 | 1            | 0                | 1                      | 118            | 34                 | 55                   | 3                   | 210                      | 210                         | 0                        |
| 2020-2021 | 3            | 4                | -1                     | 189            | 156                | 55                   | 0                   | 400                      | 382                         | 18                       |
| 2021-2022 | 5            | 4                | 1                      | 236            | 163                | 71                   | 0                   | 470                      | 434                         | 36                       |
| Average   | 3            | 2                | 1                      | 203            | 110                | 39                   | 2                   | 354                      | 304                         | 49                       |